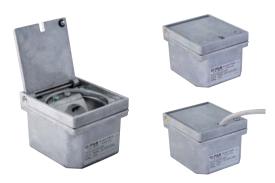

## **FONTO 2295**

Floor socket outlet with hinged cover

## Features

- For floorlevel mounting with hinged lid
- Provides 1 cutout (45x45x4mm) for built-in socket
- Suitable for drive-over in closed mode
- In closed and plugged in mode: only for drycleaned floors (IP20)