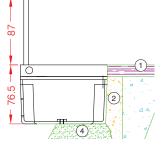

## Technical data

| Outer dimensions (LxW): | 113x96.5mm                 |  |
|-------------------------|----------------------------|--|
| Depth:                  | 76.5mm                     |  |
| Material:               | Aluminium natur grounded   |  |
|                         | (salt- and seawater-proof) |  |
| Load capacity:          | In closed mode 1t (10kN)   |  |

- 3 2x cable gland M25
- ④ Mortar bed to align
- (5) 1 x cover cable outlet

| Item no. | Description                                                                                                            | Equipment            |
|----------|------------------------------------------------------------------------------------------------------------------------|----------------------|
| 840387   | FONTO 2295<br>Floor socket outlet with hinged cover, with<br>cable outlet, IP20, aluminium housing,<br>113x96.5x76.5mm | without<br>equipment |
| 840472   | FONTO 2295<br>Floor socket outlet with hinged cover, with<br>cable outlet, IP20, aluminium housing,<br>113x96.5x76.5mm | 1xT23                |
| 840248   | FONTO 2295<br>Floor socket outlet with hinged cover, with<br>cable outlet, IP20, aluminium housing,<br>113x96.5x76.5mm | 1xSchuko             |