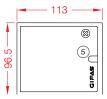

## Technical data

| Outer dimensions (LxW): | 113x96.5mm                 |  |
|-------------------------|----------------------------|--|
| Depth:                  | 76.5mm                     |  |
| Material:               | Aluminium natur grounded   |  |
|                         | (salt- and seawater-proof) |  |
| Load capacity:          | In closed mode 1t (10kN)   |  |

- 3 2x cable gland M25
- ④ Mortar bed to align
- (5) 1 x cover cable outlet

| Item no. | Description                                                                                                            | Equipment            |
|----------|------------------------------------------------------------------------------------------------------------------------|----------------------|
| 840387   | FONTO 2295<br>Floor socket outlet with hinged cover, with<br>cable outlet, IP20, aluminium housing,<br>113x96.5x76.5mm | without<br>equipment |
| 840472   | FONTO 2295<br>Floor socket outlet with hinged cover, with<br>cable outlet, IP20, aluminium housing,<br>113x96.5x76.5mm | 1xT23                |
| 840248   | FONTO 2295<br>Floor socket outlet with hinged cover, with<br>cable outlet, IP20, aluminium housing,<br>113x96.5x76.5mm | 1xSchuko             |