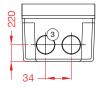

- 3 2x cable gland M25
- ④ Mortar bed to align
- (5) 1 x cover cable outlet

| Item no. | Description                                                                                                            | Equipment            |
|----------|------------------------------------------------------------------------------------------------------------------------|----------------------|
| 840387   | FONTO 2295<br>Floor socket outlet with hinged cover, with<br>cable outlet, IP20, aluminium housing,<br>113x96.5x76.5mm | without<br>equipment |
| 840472   | FONTO 2295<br>Floor socket outlet with hinged cover, with<br>cable outlet, IP20, aluminium housing,<br>113x96.5x76.5mm | 1xT23                |
| 840248   | FONTO 2295<br>Floor socket outlet with hinged cover, with<br>cable outlet, IP20, aluminium housing,<br>113x96.5x76.5mm | 1xSchuko             |