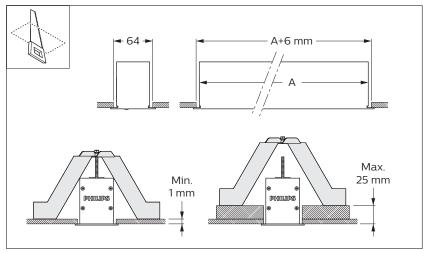

1420 | 3.3 |



- The luminaire shall be installed by a qualified electrician and wired in accordance with the latest IEE electrical regulations or the national requirements.
- The light source contained in this luminaire shall only be replaced by the manufacturer or his service agent or a similar qualified person.







|           | Electrical characteristics |
|-----------|----------------------------|
| Imax (A)  | 22                         |
| Tref (µs) | 275                        |
| MCB       | %                          |
| B-10 A    | 63                         |
| B-13 A    | 81                         |
| B-16 A    | 100                        |
| C-10 A    | 104                        |
| C-13 A    | 135                        |
| C-16 A    | 170                        |













© 2017 Philips Lighting Holding B.V.

All rights reserved. Reproduction in whole or in part is prohibited without the prior written consent of the copyright owner. The information presented in this document does not form part of any quotation or contract, is believed to be accurate and reliable and may be changed without notice. No liability will be accepted by the publisher for any consequence of its use. Publication thereof does not convey nor imply any license under patent- or other industrial or intellectual property rights.

Philips Lighting Holding B.V. The Netherlands