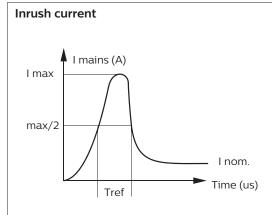

|           | Electrical characteristics |
|-----------|----------------------------|
| Imax (A)  | 22                         |
| Tref (µs) | 275                        |
| MCB       | %                          |
| B-10 A    | 63                         |
| B-13 A    | 81                         |
| B-16 A    | 100                        |
| C-10 A    | 104                        |
| C-13 A    | 135                        |
| C-16 A    | 170                        |