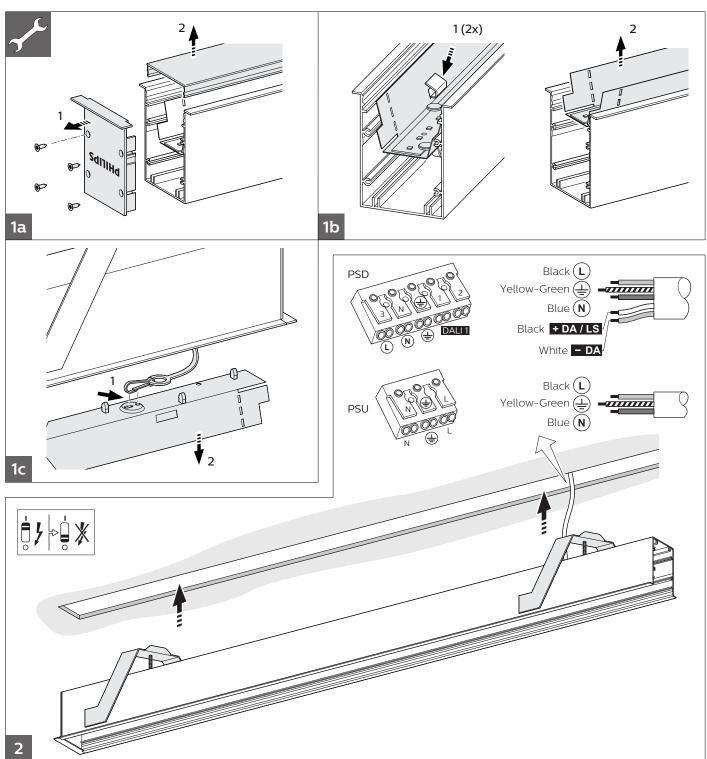

- The luminaire shall be installed by a qualified electrician and wired in accordance with the latest IEE electrical regulations or the national requirements.
- The light source contained in this luminaire shall only be replaced by the manufacturer or his service agent or a similar qualified person.