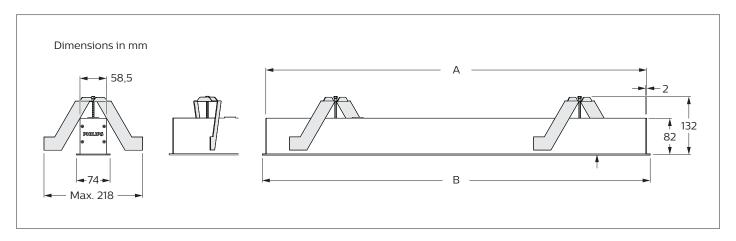

|          |    | Driver<br>PSU/PSD |      | А    | В    |           | kg  |
|----------|----|-------------------|------|------|------|-----------|-----|
| Recessed | RC | 40W               | L120 | 1135 | 1150 | 65 x 1140 | 2.8 |
|          |    | 50W               | L150 | 1415 | 1430 | 65 x 1420 | 3.3 |