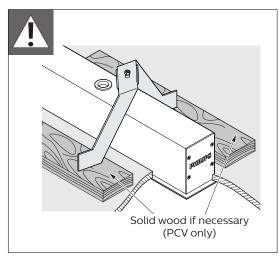

20 | 3.3 |



- The luminaire shall be installed by a qualified electrician and wired in accordance with the latest IEE electrical regulations or the national requirements.
- The light source contained in this luminaire shall only be replaced by the manufacturer or his service agent or a similar qualified person.







|           | Electrical characteristics |
|-----------|----------------------------|
| Imax (A)  | 22                         |
| Tref (µs) | 275                        |
| MCB       | %                          |
| B-10 A    | 63                         |
| B-13 A    | 81                         |
| B-16 A    | 100                        |
| C-10 A    | 104                        |
| C-13 A    | 135                        |
| C-16 A    | 170                        |













© 2017 Philips Lighting Holding B.V.

All rights reserved. Reproduction in whole or in part is prohibited without the prior written consent of the copyright owner. The information presented in this document does not form part of any quotation or contract, is believed to be accurate and reliable and may be changed without notice. No liability will be accepted by the publisher for any consequence of its use. Publication thereof does not convey nor imply any license under patent- or other industrial or intellectual property rights.

Philips Lighting Holding B.V. The Netherlands