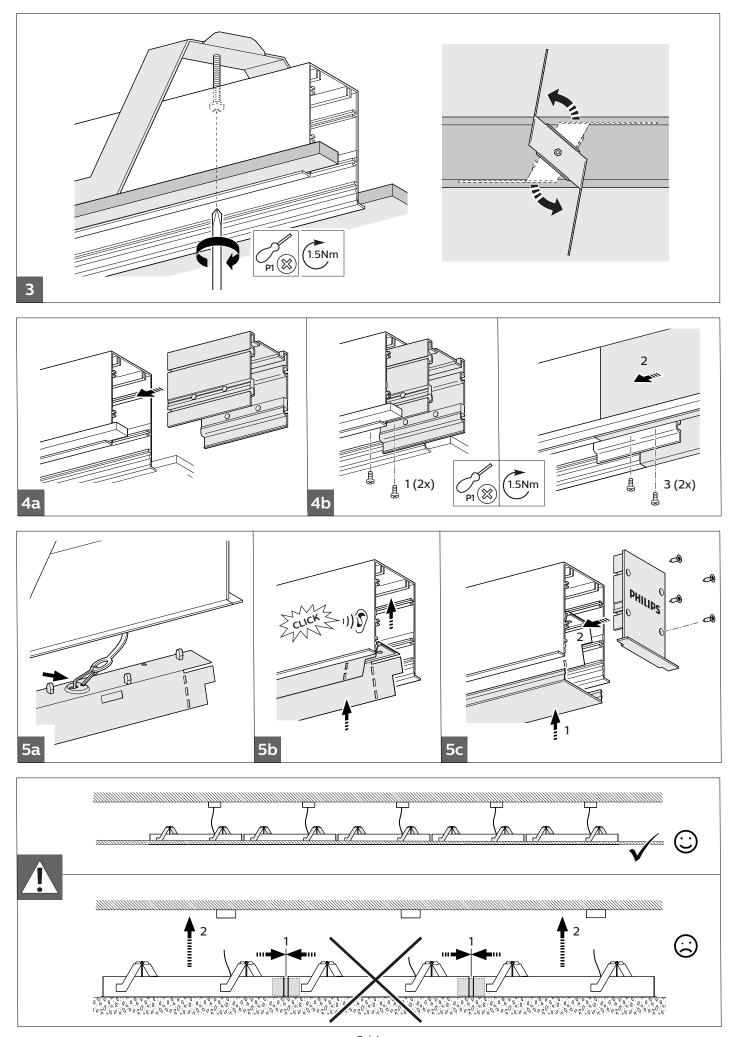

3.3 |



- The luminaire shall be installed by a qualified electrician and wired in accordance with the latest IEE electrical regulations or the national requirements.
- The light source contained in this luminaire shall only be replaced by the manufacturer or his service agent or a similar qualified person.







|           | Electrical characteristics |
|-----------|----------------------------|
| Imax (A)  | 22                         |
| Tref (µs) | 275                        |
| MCB       | %                          |
| B-10 A    | 63                         |
| B-13 A    | 81                         |
| B-16 A    | 100                        |
| C-10 A    | 104                        |
| C-13 A    | 135                        |
| C-16 A    | 170                        |













© 2017 Philips Lighting Holding B.V.

All rights reserved. Reproduction in whole or in part is prohibited without the prior written consent of the copyright owner. The information presented in this document does not form part of any quotation or contract, is believed to be accurate and reliable and may be changed without notice. No liability will be accepted by the publisher for any consequence of its use. Publication thereof does not convey nor imply any license under patent- or other industrial or intellectual property rights.

Philips Lighting Holding B.V. The Netherlands