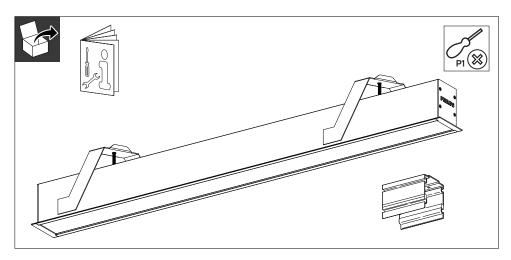

- The luminaire shall be installed by a qualified electrician and wired in accordance with the latest IEE electrical regulations or the national requirements.
- The light source contained in this luminaire shall only be replaced by the manufacturer or his service agent or a similar qualified person.