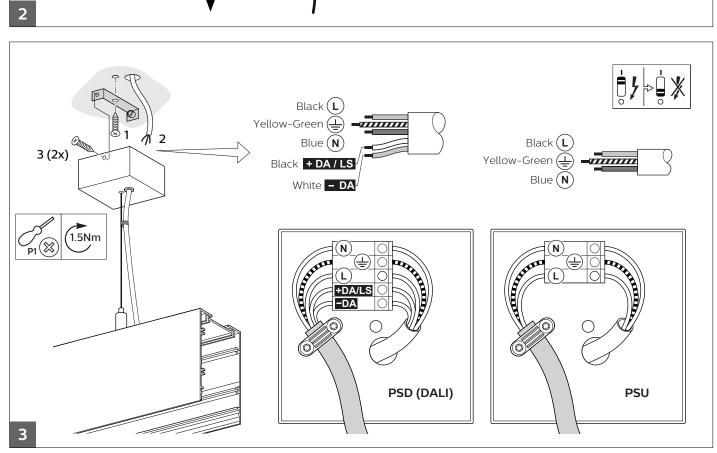

02 | GLOW<br>WIRE<br>650 °C<br>650 °C |     |
|-----------|-----------|------------------------|------|-----------|----------------------------------|-----|
|           |           | Driver<br>PSU/PSD      |      | А         | В                                | kg  |
| Suspended | <u>CD</u> | 40W                    | L120 | 1135      | 560 - 680                        | 2.7 |
|           | SP —      | 50W                    | L150 | 1415      | 700 - 960                        | 3.2 |

The luminaire shall be installed by a qualified electrician and wired in accordance with the latest IEE electrical regulations or the national requirements.
The light source contained in this luminaire shall only be replaced by the manufacturer or his service agent or a similar qualified person.









4







© 2017 Philips Lighting Holding B.V.

All rights reserved. Reproduction in whole or in part is prohibited without the prior written consent of the copyright owner. The information presented in this document does not form part of any quotation or contract, is believed to be accurate and reliable and may be changed without notice. No liability will be accepted by the publisher for any consequence of its use. Publication thereof does not convey nor imply any license under patent- or other industrial or intellectual property rights.

Philips Lighting Holding B.V. The Netherlands