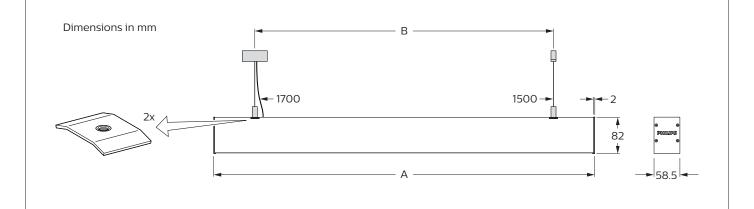

| PHILIPS   | 2x C | PI (S)    |
|-----------|------|-----------|
| Plainview |      |           |
| SP140P    |      | 2x 0 0 2x |

|           |           | 220V 50Hz<br>240V 60Hz |      | IP40 IK02 | GLOW<br>WIRE<br>650 °C<br>650 °C |     |
|-----------|-----------|------------------------|------|-----------|----------------------------------|-----|
|           |           | Driver<br>PSU/PSD      |      | А         | В                                | kg  |
| Suspended | <u>CD</u> | 40W                    | L120 | 1135      | 560 - 680                        | 2.7 |
|           | SP —      | 50W                    | L150 | 1415      | 700 - 960                        | 3.2 |