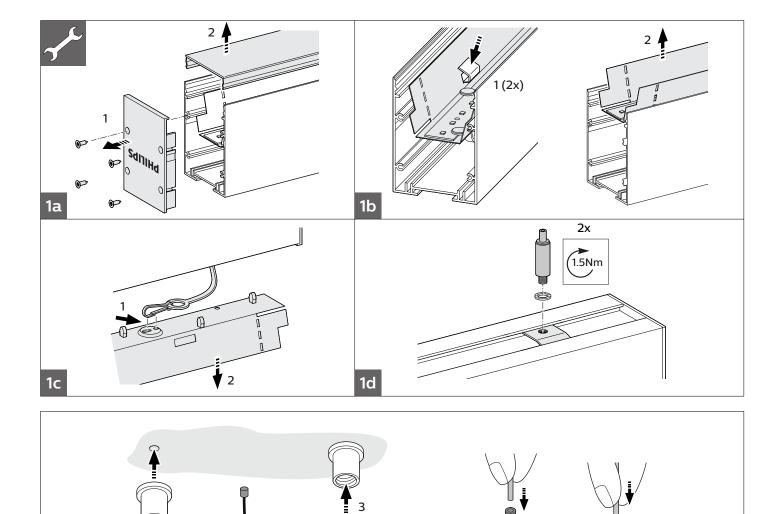

The luminaire shall be installed by a qualified electrician and wired in accordance with the latest IEE electrical regulations or the national requirements.
The light source contained in this luminaire shall only be replaced by the manufacturer or his service agent or a similar qualified person.