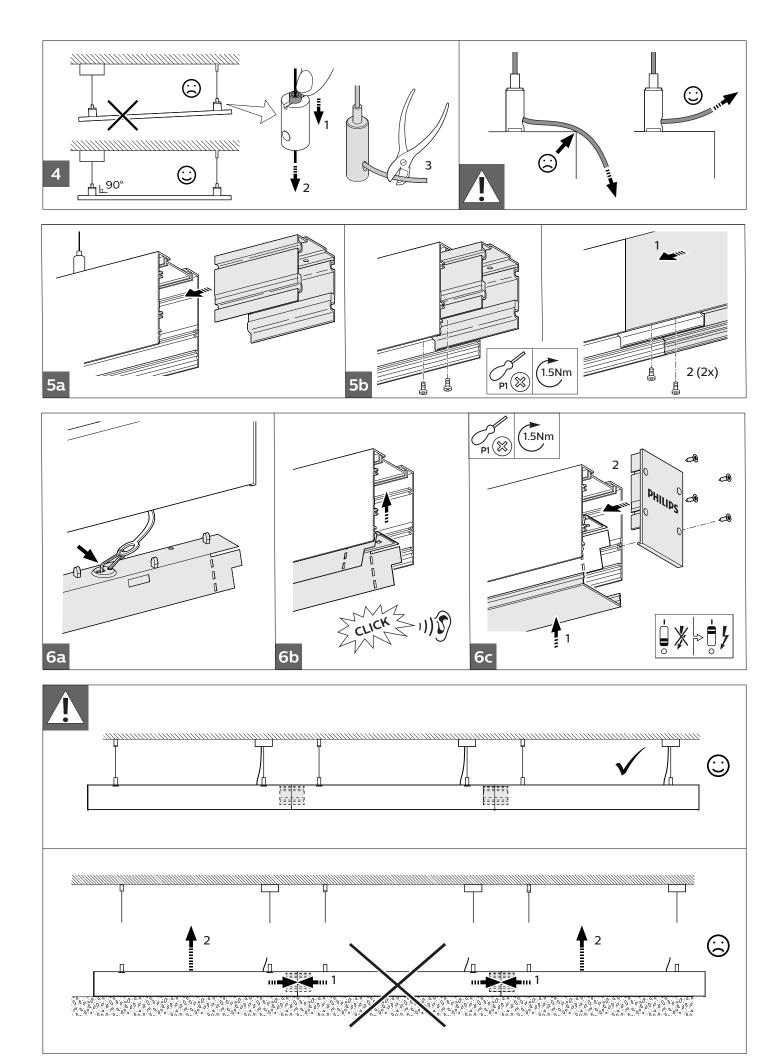

| GLOW<br>WIRE<br>650 °C<br>650 °C |     |
|-----------|-----------|------------------------|------|-----------|----------------------------------|-----|
|           |           | Driver<br>PSU/PSD      |      | А         | В                                | kg  |
| Suspended | <u>CD</u> | 40W                    | L120 | 1135      | 560 - 680                        | 2.7 |
|           | SP —      | 50W                    | L150 | 1415      | 700 - 960                        | 3.2 |

The luminaire shall be installed by a qualified electrician and wired in accordance with the latest IEE electrical regulations or the national requirements.
The light source contained in this luminaire shall only be replaced by the manufacturer or his service agent or a similar qualified person.









4







© 2017 Philips Lighting Holding B.V.

All rights reserved. Reproduction in whole or in part is prohibited without the prior written consent of the copyright owner. The information presented in this document does not form part of any quotation or contract, is believed to be accurate and reliable and may be changed without notice. No liability will be accepted by the publisher for any consequence of its use. Publication thereof does not convey nor imply any license under patent- or other industrial or intellectual property rights.

Philips Lighting Holding B.V. The Netherlands