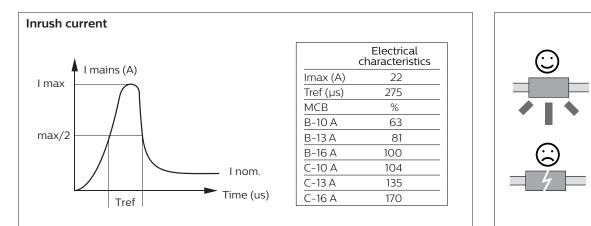

IP40 IK02 | GLOW<br>WIRE<br>650 °C<br>650 °C |     |
|-----------|-----------|------------------------|------|-----------|----------------------------------|-----|
|           |           | Driver<br>PSU/PSD      |      | А         | В                                | kg  |
| Suspended | <u>CD</u> | 40W                    | L120 | 1135      | 560 - 680                        | 2.7 |
|           | SP —      | 50W                    | L150 | 1415      | 700 - 960                        | 3.2 |

The luminaire shall be installed by a qualified electrician and wired in accordance with the latest IEE electrical regulations or the national requirements.
The light source contained in this luminaire shall only be replaced by the manufacturer or his service agent or a similar qualified person.









4







© 2017 Philips Lighting Holding B.V.

All rights reserved. Reproduction in whole or in part is prohibited without the prior written consent of the copyright owner. The information presented in this document does not form part of any quotation or contract, is believed to be accurate and reliable and may be changed without notice. No liability will be accepted by the publisher for any consequence of its use. Publication thereof does not convey nor imply any license under patent- or other industrial or intellectual property rights.

Philips Lighting Holding B.V. The Netherlands