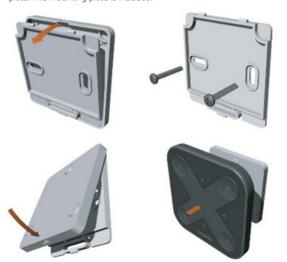

# Mounting

Xpress is equipped with magnets for easy attachment to the mounting plate. The mounting plate is included.