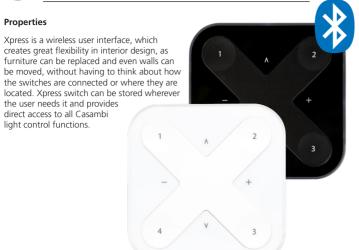

# **ENG** Product description Xpress



# Mounting

Xpress is equipped with magnets for easy attachment to the mounting plate. The mounting plate is included.



## **Technical data**

#### Size

90 x 90 x 12mm

### Colour

White and black

### Range

Up to 60 metres in an open space

# Battery (included)

CR2430 lithium button cell battery

### **Battery life**

2-5 years, depending on usage



The preset buttons on the Xpress can be configured via the Casambi app. A light indicates the selected preset.

# Dim up, dim down

Soft dimming of the last selected preset

### Multi-function buttons

- Change the colour temperature with 25 Kelvin
- Change of the Indirect/direct relationship

#### Preset buttons

- Individual control of light fixtures
- Group control
- Control of all lights
- Create scenarios
- Create animations

# Sm