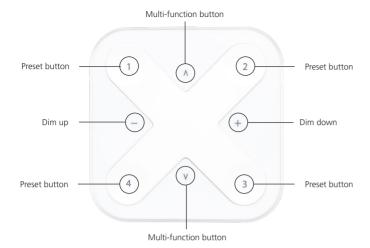

### **Battery life**

2-5 years, depending on usage

The preset buttons on the Xpress can be configured via the Casambi app. A light indicates the selected preset.

# Dim up, dim down

Soft dimming of the last selected preset

### Multi-function buttons

- Change the colour temperature with 25 Kelvin
- Change of the Indirect/direct relationship

#### Preset buttons

- Individual control of light fixtures
- Group control
- Control of all lights
- Create scenarios
- Create animations