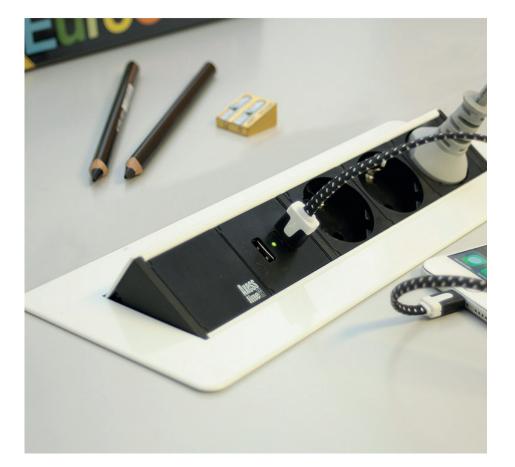

## SPECIFICATIONS

2 USB-CHARGER

- A compact yet complete technical solution
- Spring-loaded lid opening
- 3 x Power / Schuko plug 2 x USB charger, 5V, 2100 mA
- Grounded Schuko / 1.5 m Max 3500 W, 250 V
- Snap fasteners for easy assembly
- Cut-out section 276 x 92 mm
- Part No.
  935-F300 Brushed steel
  935-F300W White
  935-F300B Black

## Hide the technology

Ever increasing technical requirements call for more functional and conveniente IT infrastructure in the office. Axessline QuickBox F300(W/B) provide a complete yet easily accessible solution with the simple push of a button. The product's spring mechanism automatically opens its cover to give instant access to a wide range of technical options.

Available in black, white and brushed steel.

Open and close lid with a gentle touch.