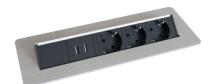

## SPECIFICATIONS

2 USB-CHARGER

- A compact yet complete technical solution
- Spring-loaded lid opening
- 3 x Power / Schuko plug 2 x USB charger, 5V, 2100 mA
- Grounded Schuko / 1.5 m Max 3500 W, 250 V
- Snap fasteners for easy assembly
- Cut-out section 276 x 92 mm
- Part No.
  935-F300 Brushed steel
  935-F300W White
  935-F300B Black

## Hide the technology

Ever increasing technical requirements call for more functional and conveniente IT infrastructure in the office. Axessline QuickBox F300(W/B) provide a complete yet easily accessible solution with the simple push of a button. The product's spring mechanism automatically opens its cover to give instant access to a wide range of technical options.

Available in black, white and brushed steel.

Open and close lid with a gentle touch.