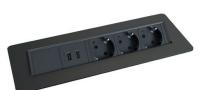

## SPECIFICATIONS

2 USB-CHARGER

- A compact yet complete technical solution
- Spring-loaded lid opening
- 3 x Power / Schuko plug 2 x USB charger, 5V, 2100 mA
- Grounded Schuko / 1.5 m Max 3500 W, 250 V
- Snap fasteners for easy assembly
- Cut-out section 276 x 92 mm
- Part No.
  935-F300 Brushed steel
  935-F300W White
  935-F300B Black

## Hide the technology

Ever increasing technical requirements call for more functional and conveniente IT infrastructure in the office. Axessline QuickBox F300(W/B) provide a complete yet easily accessible solution with the simple push of a button. The product's spring mechanism automatically opens its cover to give instant access to a wide range of technical options.