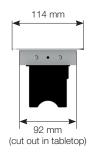

## SPECIFICATIONS

2 USB-CHARGER

- A compact yet complete technical solution
- Spring-loaded lid opening
- 3 x Power / Schuko plug 2 x USB charger, 5V, 2100 mA
- Grounded Schuko / 1.5 m Max 3500 W, 250 V
- Snap fasteners for easy assembly
- Cut-out section 276 x 92 mm
- Part No.
  935-F300 Brushed steel
  935-F300W White
  935-F300B Black