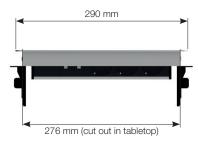

## SPECIFICATIONS

2 USB-CHARGER

- A compact yet complete technical solution
- Spring-loaded lid opening
- 3 x Power / Schuko plug 2 x USB charger, 5V, 2100 mA
- Grounded Schuko / 1.5 m Max 3500 W, 250 V
- Snap fasteners for easy assembly
- Cut-out section 276 x 92 mm
- Part No.
  935-F300 Brushed steel
  935-F300W White
  935-F300B Black