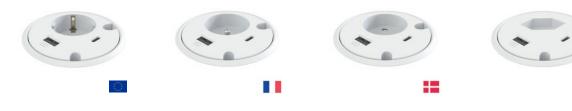

#### **POWERDOT** COUNTRY MODELS

Besides EU Schuko, Powerdot PD16 is available in French, Suisse and Danish version.

935-PD16W □ POWERDOT PD16. 1 POWER (SCHUKO) 1 USB CHARGER 1 USB-C 2 FEED-THROUGHS, WHITE 935-PD16 ■ POWERDOT PD16. 1 POWER (SCHUKO) 1 USB CHARGER 1 USB-C 2 FEED-THROUGHS, BLACK

935-PD36W □ POWERDOT PD16. 1 POWER (FRENCH) 1 USB CHARGER 1 USB-C 2 FEED-THROUGHS, WHITE 935-PD36 ■ POWERDOT PD16. 1 POWER (FRENCH) 1 USB CHARGER 1 USB-C 2 FEED-THROUGHS, BLACK

935-PD46W POWERDOT PD16. 1 POWER (DANISH) 1 USB CHARGER 1 USB-C 2 FEED-THROUGHS, WHITE 935-PD46 POWERDOT PD16. 1 POWER (DANISH) 1 USB CHARGER 1 USB-C 2 FEED-THROUGHS, BLACK

 935-PD56W
 POWERDOT PD16. 1 POWER (SUISSE) 1 USB CHARGER 1 USB-C 2 FEED-THROUGHS, WHITE

 935-PD56
 POWERDOT PD16. 1 POWER (SUISSE) 1 USB CHARGER 1 USB-C 2 FEED-THROUGHS, BLACK