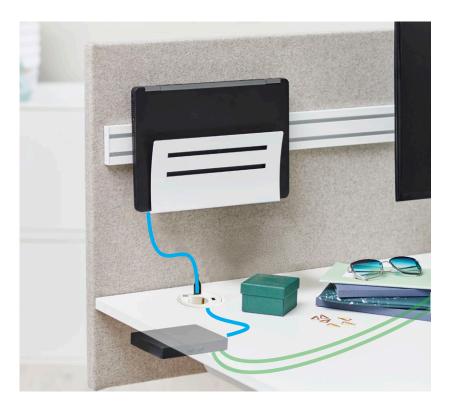

### SUGGESTIONS OF HOW TO CONNECT

Conputer connected when needed. Image showing mobile phone charged is USB-C connection.