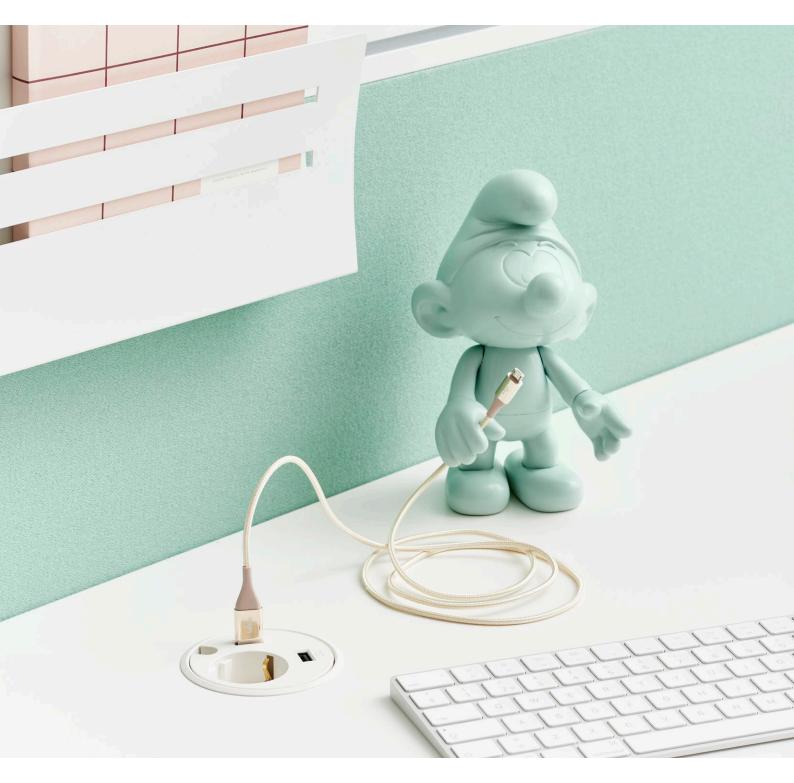

# TOMORROW'S TECHNOLOGY

Let Powerdot be your interface for communication between devices, or let it be a potent charging station. With our 'Powerdot PD16' only one single cable needed on the work desk or in the conference - it is the new future standard facilitate a "clean desk". This version of Powerdot is versatile - in spite of this, it has a significally low building height below desk.