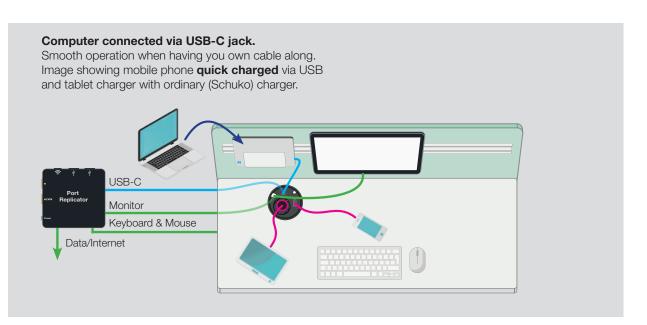

### SUGGESTIONS OF HOW TO CONNECT

Conputer connected when needed. Image showing mobile phone charged is USB-C connection.