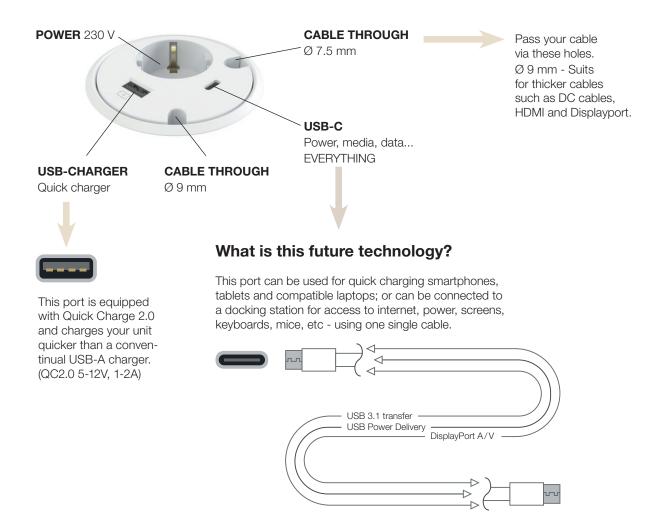

#### **ADAPTER**

For charging feed of USB-C connection.

935-PUSBC ■ USB-C PD 2.0 ADAPTER 3A 18W, BLACK