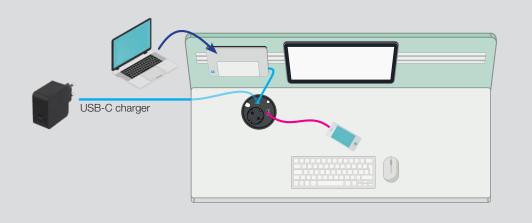

# TOMORROW'S TECHNOLOGY

Let Powerdot be your interface for communication between devices, or let it be a potent charging station. With our 'Powerdot PD16' only one single cable needed on the work desk or in the conference - it is the new future standard facilitate a "clean desk". This version of Powerdot is versatile - in spite of this, it has a significally low building height below desk.

### SUGGESTIONS OF HOW TO CONNECT

Conputer connected when needed. Image showing mobile phone charged is USB-C connection.