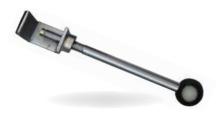

## **Hexagon Insert Socket EXRM-1228**

### **DESCRIPTION**

- Extra long hexagon insert socket wrench is used for the installation of RICS adapters
- Insert socket size: 24 mm
- Length: 90 mm

| Product name | Part Number |
|--------------|-------------|
| EXRM-1228    | 040695N001  |